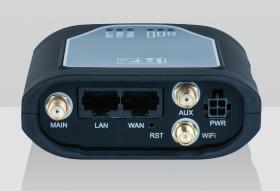

The **RL11w** key feature is the availability of two Ethernet interfaces. It provides connection of an external device by means of one interface and the second device or network cable by other interface.

## Connectors and interfaces:

- WAN (Ethernet 10/100 Mbps)
- LAN (Ethernet 10/100 Mbps)
- Microfit4 power connector