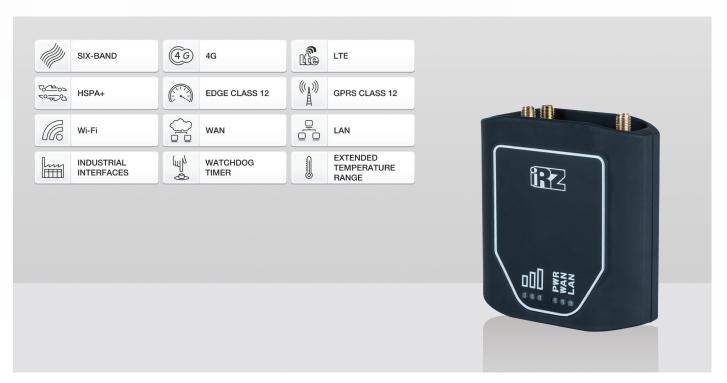

# iRZ RL11w

The compact Wi-Fi router iRZ **RL11w** is designed for data transmission via cellular network. The support of LTE/HSPA+/UMTS/EDGE/GPRS provides high-speed access to the Internet (download/upload up to 50 Mbps).

## Communication standards:

- GPRS
- EDGE
- UMTS (3G)
- HSPA+ (3G)
- LTE (4G)
- IEEE 802.11b/g (Wi-Fi)