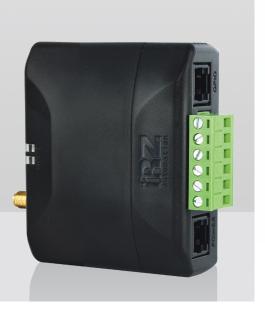

### Connectors and interfaces:

- Connector DB9 for data cable connection (interface RS232)
  Plug-in Terminal connector
- (shared with I2C, 2 ADC, 4 GPI, 4 GPO)
- TJ4-6P4C (audio interface)
- TJ4-6P4C (RS485 / RS232 / LVTTL UART)
- Connector SMA for GSM antenna connection

## **Physical parameters:**

- Aluminum housing
- Dimension not more than: 76 x 110 x 30 mm
- Weight not more than: 190 g
- Operating temperature range: -30°C to +65°C