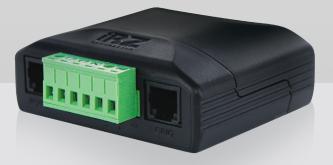

### Connectors and interfaces:

- Connector DB9 for data cable connection (interface RS232)
  Plug-in Terminal connector
- (shared with I2C, 2 ADC, 4 GPI, 4 GPO)
- TJ4-6P4C (audio interface)
- TJ4-6P4C (RS485 / RS232 / LVTTL UART)
- Connector SMA for GSM antenna connection

## **Physical parameters:**

- Aluminum housing
- Dimension not more than: 76 x 110 x 30 mm
- Weight not more than: 190 g
- Operating temperature range: -30°C to +65°C